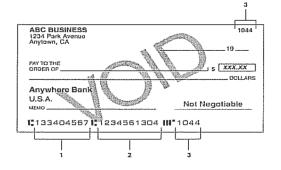

The example of a voided check, shown right, indicates where to locate the routing number for your bank and your bank acct number.

- 1 Routing Number (requires 9 digits)
- 2 Bank Account Number (not to exceed 17 digits)
- 3 Check Number